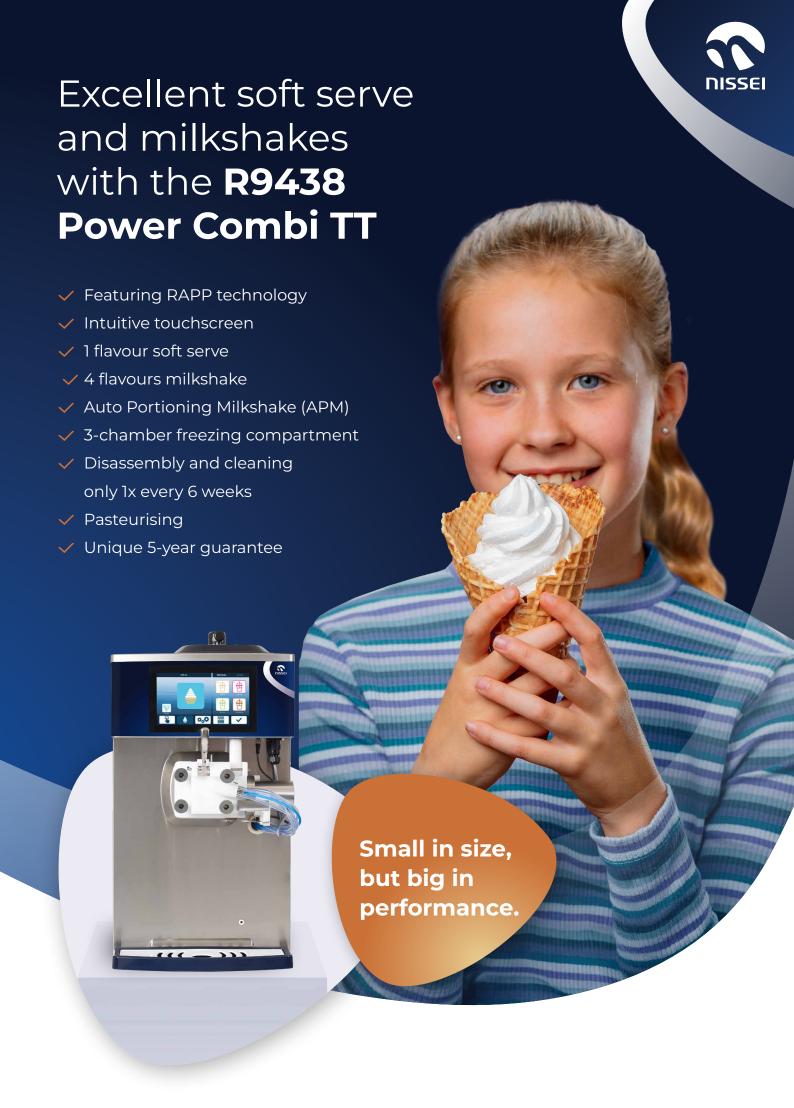

#### R9438 Power Combi TT

# Compact and energy efficient

The Power Combi TT is as unique as they come. Why? Because it is the most compact and energy-efficient model available. Thanks to its limited size, this machine will fit inside any business. Simply place it on a table or worktop and you are ready to start selling soft ice cream and milkshakes. Thanks to its intuitive touchscreen, this machine is easy to operate for you and your employees. Thanks to RAPP technology, this machine is able to constantly offer high-quality soft ice cream and milkshakes.

### The advantages for you

- Featuring RAPP technology.
- Fast and powerful due to the 3-chamber freezing compartment.
- ✓ Fixed Balance with Triangle Center Bar.