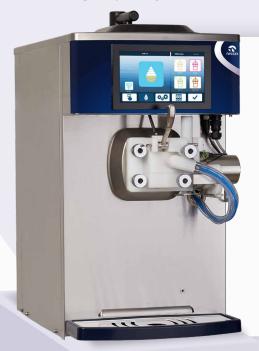

# Compact and energy efficient

The Power Combi TT is as unique as they come. Why? Because it is the most compact and energy-efficient model available. Thanks to its limited size, this machine will fit inside any business. Simply place it on a table or worktop and you are ready to start selling soft ice cream and milkshakes. Thanks to its intuitive touchscreen, this machine is easy to operate for you and your employees. Thanks to RAPP technology, this machine is able to constantly offer high-quality soft ice cream and milkshakes.

#### **Volume**

2,5-litre freezing cylinder

Innovative touchscreen Easily modify settings and view performance.