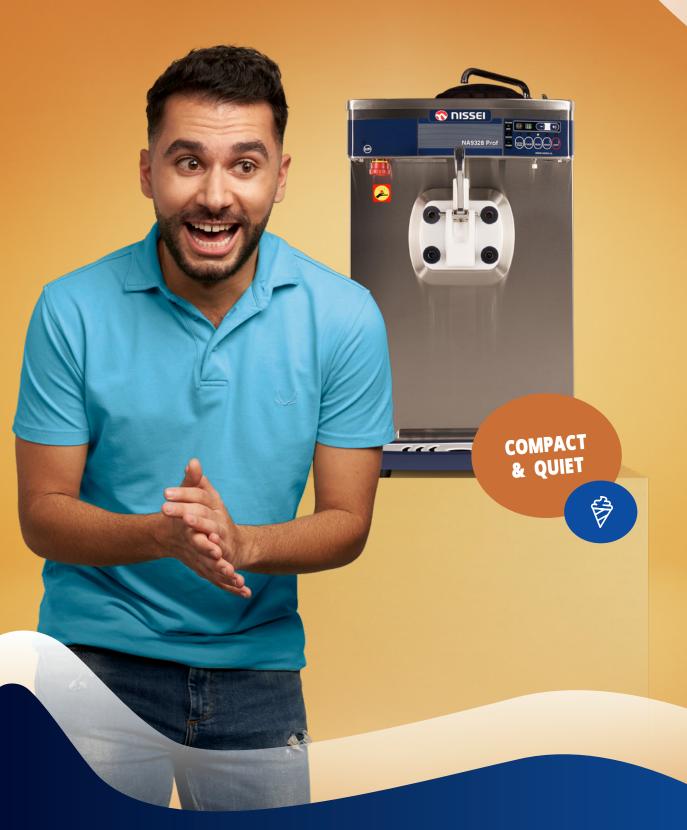

## COMPACT MACHINE, GREAT PERFORMANCE

Small, but with great performance at peak times. That is the NA 9328 Prof. This ice cream machine is perfect for starting ice cream sellers. Its small size makes the NA 9328 Prof suitable for almost any location.

The NA 9328 Prof has a capacity of 40 litres of ice cream and has a double-walled freezing cylinder with a capacity of 2.5 litres. With these features, enough ice cream can be served easily at busy times. Even when ice cream sales increase rapidly, the 9328 Prof offers the desired quality and capacity.

## THE CONVENIENCE OF NISSEI ICE CREAM MACHINES

- Compact and quiet
- Double and replaceable scraper blades
- Triangle centre bar
- Pneumatic, pressure-driven XL mix/air pumps

De Kronkels 31 3752 LM Bunschoten T 033-2992255 E sales@nissei.nl