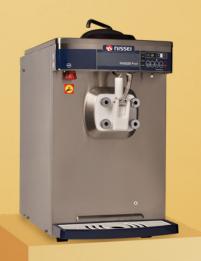

NA9328 PROF

- 1 soft-serve flavour
- Compact size
- 40 liters per hour
- 2,5 liter freezer cylinder
- Manually operated

NA 9328 PROF

The NA 9328 Prof has a capacity of 40 litres of ice cream and has a double-walled freezing cylinder with a capacity of 2.5 litres. With these features, enough ice cream can be served easily at busy times. Even when ice cream sales increase rapidly, the 9328 Prof offers the desired quality and capacity.

- 1 soft-serve flavour
- Category: 40 L/hour
- Freezer cylinder: 2,5 liter
- 10 KG mixtank with dasher
- Manually operated
- Self-pasteurizing
- Disassemble and clean 1x per 6 weeks

## **SPECIFICATIONS**

Water-cooled

Max. 40m³ water-cooling consumption per year

Weight

110 KG

Dimensions

L 84 x W 45 x D 85 cm

Connection