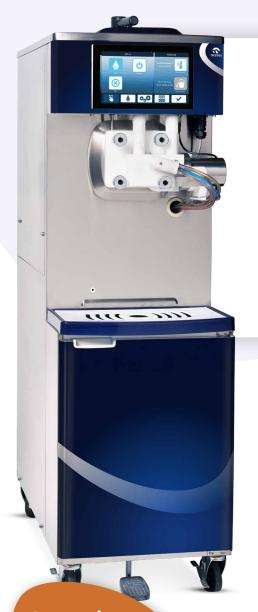

# **Specifications**

#### Capacity

75 litres per hour

#### Weight

170 kg

#### Water-cooled

Ca. 50m³ cooling water consumption per year

#### **Dimensions**

H 150 x W 46 x D 84 cm

#### Connection

400 Volts + 0 + A 3,5 kWh

#### Volume

3,4-litre freezing cylinder

Innovative touchscreen Easily modify settings and view performance.