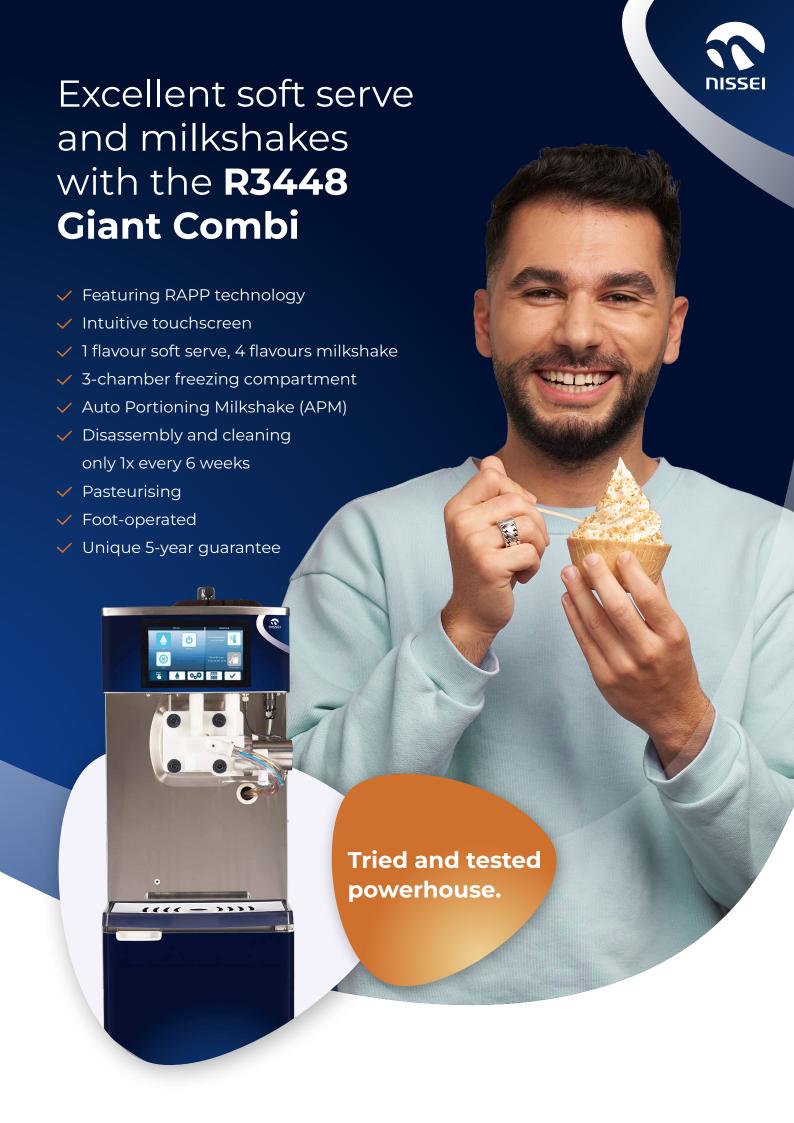

### R3448 Giant Combi

# **Smart foot controls**

The Giant Combi is one of the most popular NISSEI machines in the Netherlands. And, of course, that's no coincidence. This combi-machine offers high capacity even though it is limited in size. The Giant Combi is energy efficient and is suitable for most businesses that want to sell soft serve as well as milkshakes. Thanks to RAPP technology, this machine is able to constantly offer high-quality soft serve and milkshakes. In addition, it possesses an innovative touchscreen.

### The advantages for you

- Featuring RAPP technology.
- Fast and powerful due to the 3-chamber freezing compartment.
- ✓ Fixed Balance with Triangle Center Bar.